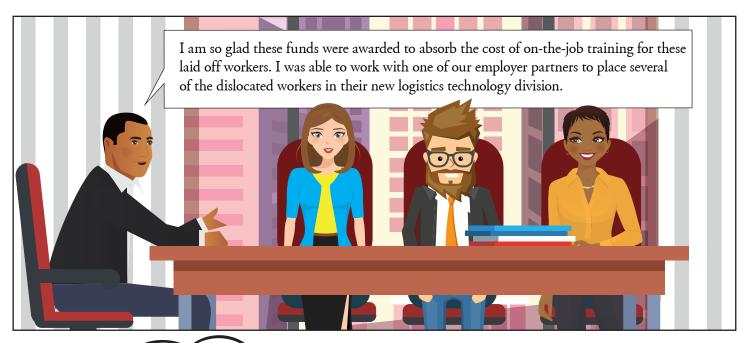

# Dislocated Worker Customer Flow Scenario

A Novel Approach to Staff Training

Many states and local areas

have expressed a need for tools that help

AJC partners work collaboratively across programs.

This scenario features Jeff who has become a dislocated worker due to downsizing at the factory where he worked for many years. Working with the local American Job Center (AJC), he benefitted from a National Dislocated Worker Grant that provided placement into an OJT to upgrade his skills.

Jeff has become a dislocated worker due to downsizing at the factory where he worked for many years. Working with the local American Job Center (AJC), he benefitted from a National Dislocated Worker Grant that provided placement into an OJT to upgrade his skills.