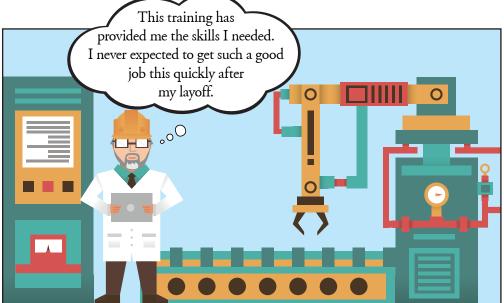

# Dislocated Worker Customer Flow Scenario

A Novel Approach to Staff Training

Many states and local areas

have expressed a need for tools that help

AJC partners work collaboratively across programs.

This scenario features Jeff who has become a dislocated worker due to downsizing at the factory where he worked for many years. Working with the local American Job Center (AJC), he benefitted from a National Dislocated Worker Grant that provided placement into an OJT to upgrade his skills.

Jeff has become a dislocated worker due to downsizing at the factory where he worked for many years. Working with the local American Job Center (AJC), he benefitted from a National Dislocated Worker Grant that provided placement into an OJT to upgrade his skills.