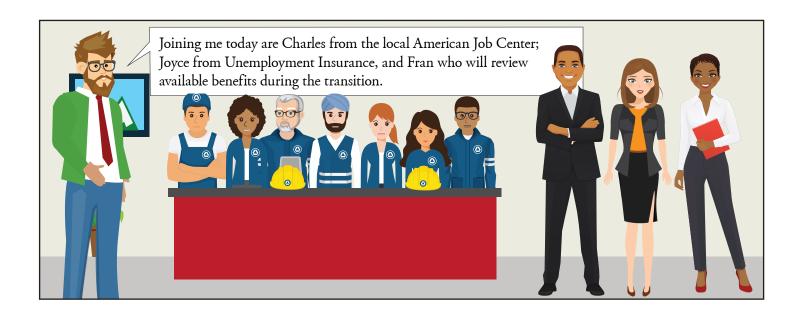

Welcome – I am Lenny. We received the WARN notice and contacted your CEO who invited us today. We know it's a difficult time with the factory downsizing. This information session will help you make the transition to new work.