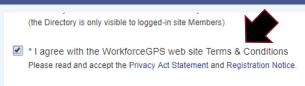

indow.

## Step 2



Click on your account by clicking your name.

## My Profile My Profile My Profile My Content My Events My Memberships & Notifications

Navigate to My Membership & Notifications.



Scroll down and select **Workforce System Strategies**.

## Step 5

Click **Save**. Congrats! You're now subscribed to Workforce System Strategies!

If you need additional support, please contact the GPS Help Desk: <a href="mailto:support@workforcegps.org">support@workforcegps.org</a>

**Need to register for WorkforceGPS?** 



Click **Join now!** on the Workforce System Strategies home page. If you don't see this option at the top of your screen, try maximizing your browser window.





Fill out the required info including full name, e-mail, password, location, and affiliation.

## Step 3



Read and accept the Terms and Conditions.

### Step 4



Under Your Community Memberships, select Workforce System Strategies.

## Step 5

Click **Sign Up.** Congrats! You're now subscribed to Workforce System Strategies!

If you need additional support, please contact the GPS Help Desk: <a href="mailto:support@workforcegps.org">support@workforcegps.org</a>