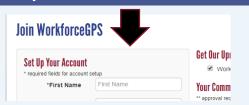

**Need to register for WorkforceGPS?** 

Click **Join now!** on the Workforce System Strategies home page. If you don't see this option at the top of your screen, try maximizing your browser window.

Fill out the required info including full name, e-mail, password, location, and affiliation.