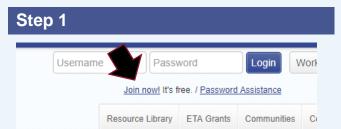

# Step 1 Username Password Login Work Join now! It's free. / Password Assistance Resource Library ETA Grants Communities Comm

**Login** to your account from the Workforce System Strategies home page. If you don't see this option at the top of your screen, try maximizing your browser window.