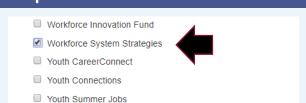

## My Profile My Profile My Profile My Content My Events My Memberships & Notifications

Navigate to My Membership & Notifications.

Scroll down and select **Workforce System Strategies**.

### Step 4

Under Your Community Memberships, select Workforce System Strategies.