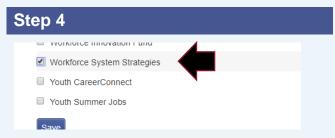

## My Profile My Profile My Profile My Content My Events My Memberships & Notifications

Navigate to My Membership & Notifications.

Scroll down and select **Workforce System Strategies**.

### Step 4

Under Your Community Memberships, select Workforce System Strategies.