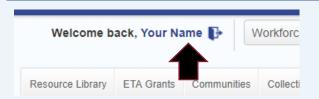

## **HOW TO SUBSCRIBE TO**

## **WORKFORCE SYSTEM STRATEGIES**

Already registered for WorkforceGPS?

# Step 1 Username Password Login Work Join now! It's free. / Password Assistance Resource Library ETA Grants Communities Comm

**Login** to your account from the Workforce System Strategies home page. If you don't see this option at the top of your screen, try maximizing your browser window.

## Step 2



Click on your account by clicking your name.

## My Profile My Profile My Profile My Content My Events My Memberships & Notifications

Navigate to My Membership & Notifications.



Scroll down and select **Workforce System Strategies**.

## Step 5

Click **Save**. Congrats! You're now subscribed to Workforce System Strategies!

If you need additional support, please contact the GPS Help Desk: <a href="mailto:support@workforcegps.org">support@workforcegps.org</a>

**Need to register for WorkforceGPS?** 



Click **Join now!** on the Workforce System Strategies home page. If you don't see this option at the top of your screen, try maximizing your browser window.





Fill out the required info including full name, e-mail, password, location, and affiliation.

## Step 3



Read and accept t