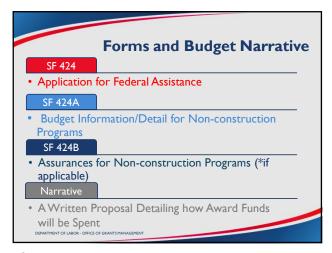

The Grant Application: Budgetary Forms (SF-424, 424A, 424B, and Budget Narrative)

> U.S. DEPARTMENT OF LABOR OFFICE OF GRANTS MANAGEMENT

1

### **SESSION OBJECTIVES:**

- Helpful Tips Before you Begin
- Understanding why Budgets are Important
- Breakdown of SF-424
- Breakdown of SF-424A
- Breakdown of SF-424B
  - Breakdown of Budget Narrative