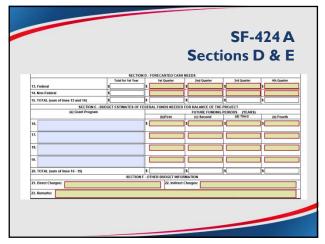

# SF-424A Section C -Non-Federal Resources MATCH or LEVERAGED RESOURCES are found in Row 8, starting with column 1: (a) Grant program/project (b) Applicant match contribution (c) State contribution (d) Other sources' contribution (e) Total