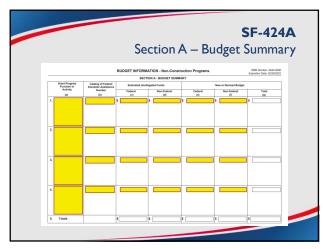

### **SF-424A**

Breakdown

- ► Section A Budget Summary
- ► Section B Budget Categories
- ► Section C Non-Federal Resources
- ▶ Section D Forecasted Cash Needs
- ► Section E Future Funding
- ightharpoonup Section F Other Budget Information

# SF-424A Section C -Non-Federal Resources MATCH or LEVERAGED RESOURCES are found in Row 8, starting with column 1: (a) Grant program/project (b) Applicant match contribution (c) State contribution (d) Other sources' contribution (e) Total